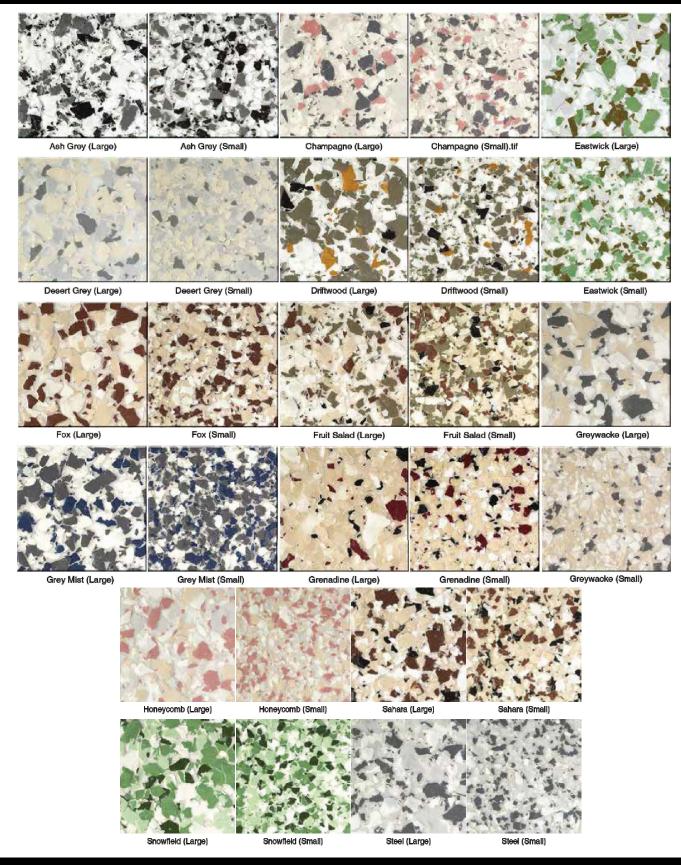

## Standard Flake Range

AVAILABLE IN LARGE AND SMALL SIZE PRE-BLENDED IN 5 KILO BOXES ALL PRICES ARE GST INCLUSIVE

Dale Missen PROPRIETOR

0417 103 557

Servicing Commerical & Residential Properties

info@toptierepoxy.com.au www.toptierepoxy.com.au ABN: 14 610 320 173 | QBCC: 15022890

## Marble Flake Range

AVAILABLE IN LARGE AND SMALL SIZE PRE-BLENDED. AVAILABLE IN 5 KILO BOXES

Pine Marble (Small)

Terracotta Marble Large

Midnight Marble (Large)

Richmond Marble (Large)

Rusty Marble (Large)

### Latest Colours

A NEW 'PASSIVE' STYLE OF BLENDED FLAKE IN DISTINCTIVE LIGHTER STYLE COLOURS FOR A MORE MODERN LOOK AVAILABLE IN 5 KILO BOXES (IN SMALL FLAKE SIZE)

Dale Missen

0417 103 557

Servicing Commerical & Residential Properties