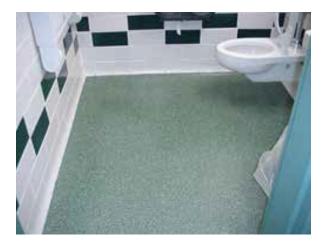

### **Benefits to Marble Flake**

- Seamless Surface
- Graffiti Resistant
- Water Resistant
- High Resistant to Wearing
- Unlimted Flakes
- Great for High Traffic Areas
- Will Not Harbor Bacteria

Decorative PAINT flakes incorporated in seamless epoxy and polyurethane floor systems are a great alternative to other types of floor/wall coverings. The paint flakes are colourful, tough, low maintenance, seamless, durable and Hygienic coating sysems for floors, walls and other surfaces for commercial, institutional and domestic areas.

#### Schools | Toilets | Garages | Workshops | Stairways | Laboratories | Kitchens | Homes | Homes | Canteens