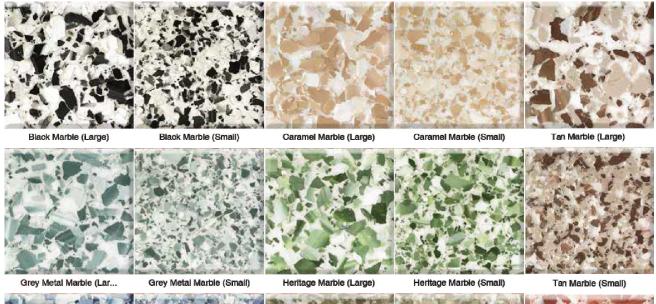

## Marble Flake Range

AVAILABLE IN LARGE AND SMALL SIZE PRE-BLENDED. AVAILABLE IN 5 KILO BOXES

Pine Marble (Small)

Terracotta Marble Large

Midnight Marble (Large)

Richmond Marble (Large)

Rusty Marble (Large)

Pine Marble (Large)

Rusty Marble (Small)